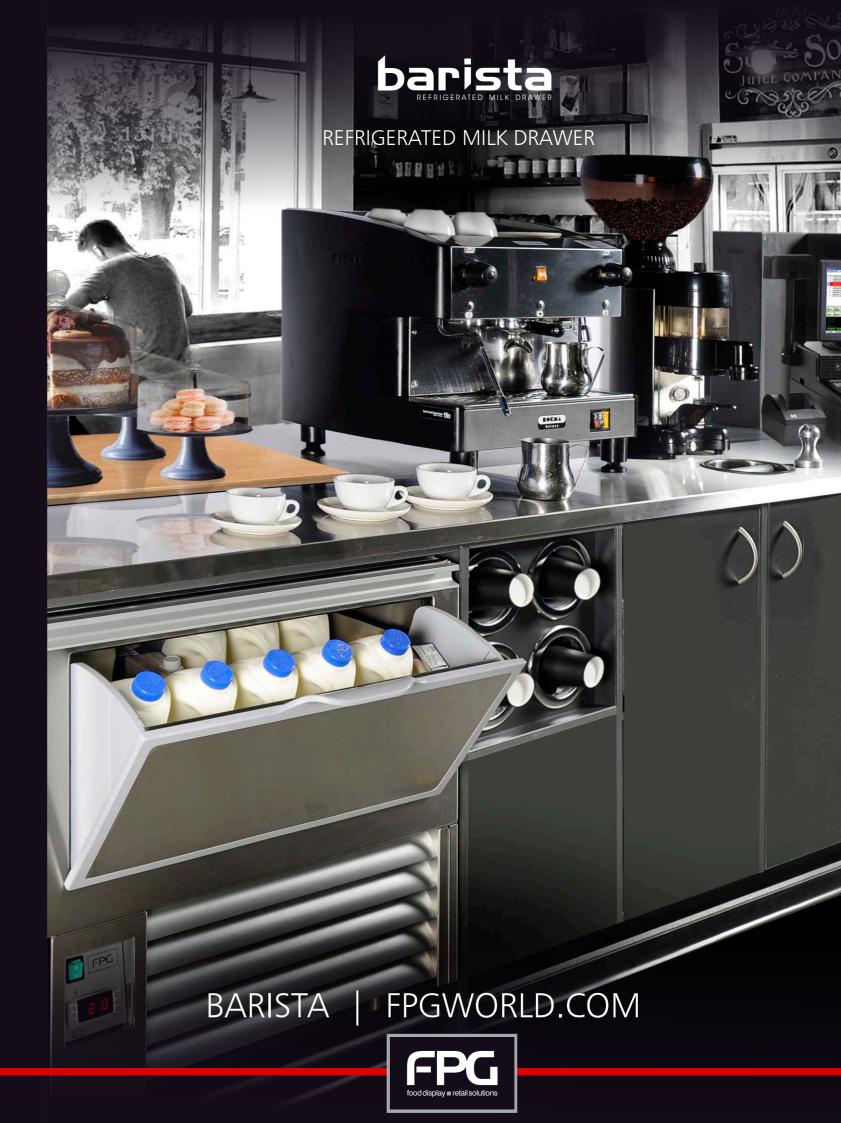

For more information and technical data, please refer to our website:

FPGWORLD.COM

Ergonomically designed as an innovative solution for café environments, the Barista Refrigerated Milk Drawer is the best in class solution for high capacity milk storage. The pull out drawer and front flap prevent bending down to access product, which saves time and is easy to use. All bottles are stored upright with a gravity fed tray so bottles are always at the front. Drawer parts are operator removable which allows for easy cleaning. It's heavy duty, low maintenance and guaranteed to hold product at critical temperatures.