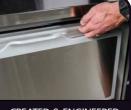

For more information and technical data, please refer to our website:

FPGWORLD.COM

Ergonomically designed as an innovative solution for café environments, the Barista Refrigerated Milk Drawer is the best in class solution for high capacity milk storage. The pull out drawer and front flap prevent bending down to access product, which saves time and is easy to use. All bottles are stored upright with a gravity fed tray so bottles are always at the front. Drawer parts are operator removable which allows for easy cleaning. It's heavy duty, low maintenance and guaranteed to hold product at critical temperatures.

LEFT : BARISTA REFRIGERATED MILK DRAWER, FLAP OPEN, DRAWER CLOSED UPPER RIGHT : BARISTA REFRIGERATED MILK DRAWER, FLAP CLOSED, DRAWER CLOSED LOWER RIGHT : BARISTA REFRIGERATED MILK DRAWER, FLAP CLOSED, DRAWER OPEN

helping you to sell more!

**DESIGN AND INNOVATION** 

ACCESS FLAP Ergonomically designed access flap at the front enables easy

**QUALITY COMPONENTS** We select and use only the

SUITABLE FOR MILK Safe temperature to hold milk.