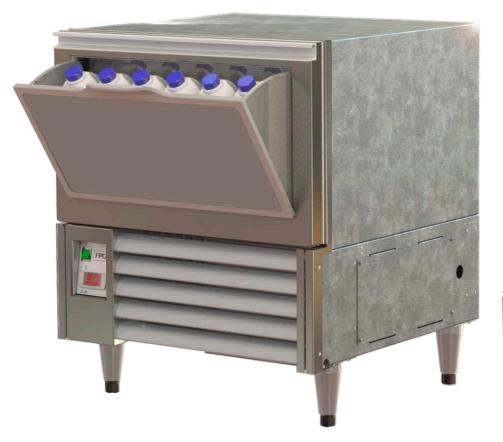

LEFT : BARISTA REFRIGERATED MILK DRAWER, FLAP OPEN, DRAWER CLOSED UPPER RIGHT : BARISTA REFRIGERATED MILK DRAWER, FLAP CLOSED, DRAWER CLOSED LOWER RIGHT : BARISTA REFRIGERATED MILK DRAWER, FLAP CLOSED, DRAWER OPEN