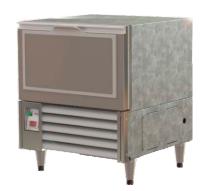

LEFT : BARISTA REFRIGERATED MILK DRAWER, FLAP OPEN, DRAWER CLOSED UPPER RIGHT : BARISTA REFRIGERATED MILK DRAWER, FLAP CLOSED, DRAWER CLOSED LOWER RIGHT : BARISTA REFRIGERATED MILK DRAWER, FLAP CLOSED, DRAWER OPEN