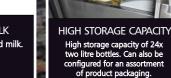

For more information and technical data, please refer to our website:

FPGWORLD.COM

Ergonomically designed as an innovative solution for café environments, the Barista Refrigerated Milk Drawer is the best in class solution for high capacity milk storage. The pull out drawer and front flap prevent bending down to access product, which saves time and is easy to use. All bottles are stored upright with a gravity fed tray so bottles are always at the front. Drawer parts are operator removable which allows for easy cleaning. It's heavy duty, low maintenance and guaranteed to hold product at critical temperatures.