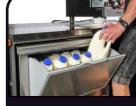

For more information and technical data, please refer to our website:

FPGWORLD.COM

Ergonomically designed as an innovative solution for café environments, the Barista Refrigerated Milk Drawer is the best in class solution for high capacity milk storage. The pull out drawer and front flap prevent bending down to access product, which saves time and is easy to use. All bottles are stored upright with a gravity fed tray so bottles are always at the front. Drawer parts are operator removable which allows for easy cleaning. It's heavy duty, low maintenance and guaranteed to hold product at critical temperatures.

LEFT : BARISTA REFRIGERATED MILK DRAWER, FLAP OPEN, DRAWER CLOSED UPPER RIGHT : BARISTA REFRIGERATED MILK DRAWER, FLAP CLOSED, DRAWER CLOSED LOWER RIGHT : BARISTA REFRIGERATED MILK DRAWER, FLAP CLOSED, DRAWER OPEN