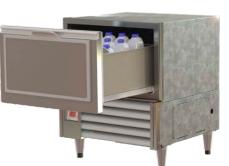

For more information and technical data, please refer to our website:

FPGWORLD.COM

Ergonomically designed as an innovative solution for café environments, the Barista Refrigerated Milk Drawer is the best in class solution for high capacity milk storage. The pull out drawer and front flap prevent bending down to access product, which saves time and is easy to use. All bottles are stored upright with a gravity fed tray so bottles are always at the front. Drawer parts are operator removable which allows for easy cleaning. It's heavy duty, low maintenance and guaranteed to hold product at critical temperatures.

LEFT : BARISTA REFRIGERATED MILK DRAWER, FLAP OPEN, DRAWER CLOSED UPPER RIGHT : BARISTA REFRIGERATED MILK DRAWER, FLAP CLOSED, DRAWER CLOSED LOWER RIGHT : BARISTA REFRIGERATED MILK DRAWER, FLAP CLOSED, DRAWER OPEN